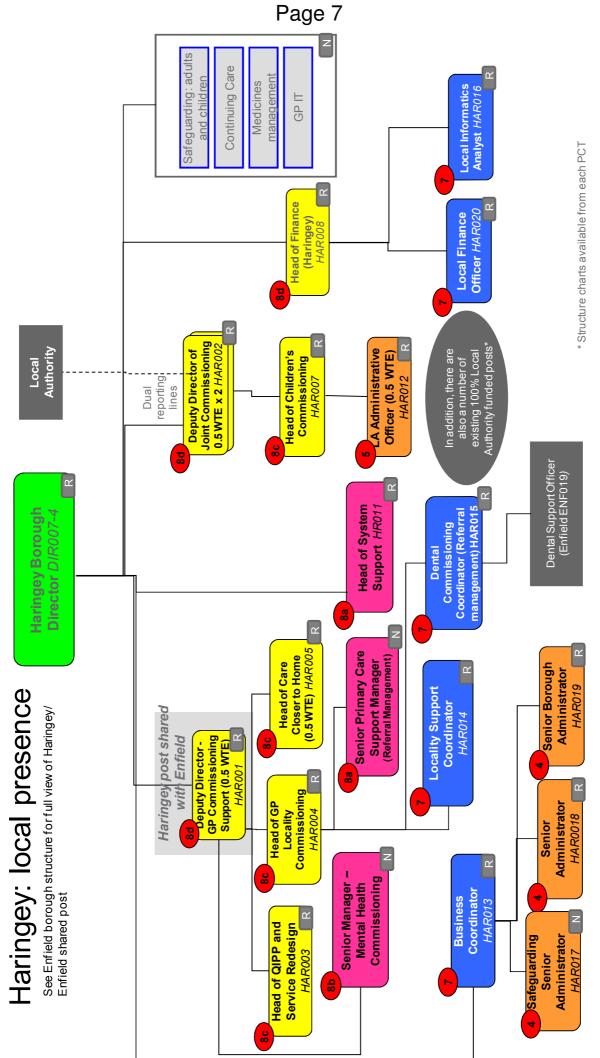

### 6. NHS HARINGEY - LOCAL PRESENCE (PAGES 5 - 8)

To discuss how NHS Haringey would ensure strong local presence.

### **NHS Haringey - Local**

Local organisation chart attached.

Progress continues apace through the appointment processes into the new management structures at both local and sector level. It is very positive news that a number of existing staff have been deemed suitable to "slot in" to a number of the local presence roles, this will ensure maximum continuity for the GP support and has been very welcomed by the clinical Directors. The remaining posts will be filled via the usual recruitment process over the coming weeks. It is also proposed that the local borough team will be co-located alongside the Public Health team in Wood Green, another positive step for continuity and communication.